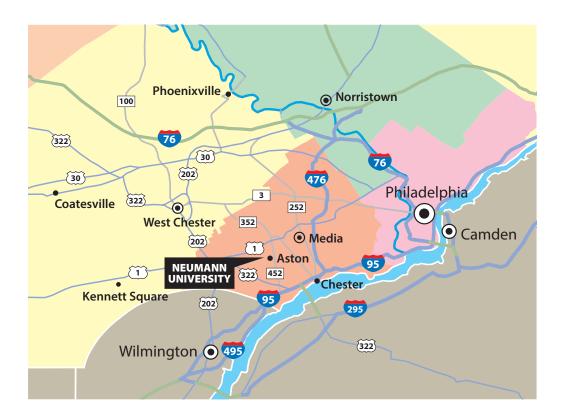

# **Directions to Neumann University**

One Neumann Drive, Aston, PA 19014-1298 1-800-9-NEUMAN or 610-459-0905

Fax: 610-459-1370 • Web: http://www.neumann.edu

Neumann University is located in the heart of Suburban Delaware County, Pennsylvania, iust a few miles south of Media on Concord Road.

## From New York

Route I-95 South. Follow directions from Philadelphia.

#### From Pittsburgh

Pennsylvania Turnpike East on Route 76 to Route 476 South (Blue Route). Follow directions from Route 476 (Blue Route).

## From Northern New Jersey

New Jersey Turnpike South to Exit 2, Route 322 West. Follow directions from Southern New Jersey.

## From Delaware/Maryland/Washington, D.C.

I-95 north to Exit 2, Route 452. North on Route 452 to five-points intersection. Left on Concord Road to University entrance I/2mile on right. Or, North on Foulk Road to Concord Road, right on Concord Road 1 1/4 miles to University entrance.

**From Route 476 (Blue Route)** North or South on 476 to Exit 5 (US 1; Springfield/Lima Exit). US 1 South to left at Route 452 to five points intersection. Right onto Concord Road to University entrance 1/2 mile on the right.

## From Philadelphia

I-95 South to Route 452 North. Right on Route 452 to five points intersection. Left on Concord Road to University entrance I/2 mile on right.

## From West Chester

Route 202 South to Route 1 North. North on Route 1 to Route 452 South. Right on Route 452 to five points intersection. Right on Concord Road to University entrance 1/2 mile on right.

#### From Southern New Jersey

Route 322 West across Commodore Barry Bridge. Route 322 West to Route 452 North. North on Route 452 to five points intersection. Left on Concord Road to University entrance 1/2 mile on right.

Five points intersection is the intersection of Knowlton Road, Concord Road and Pennell Road (Route 452).