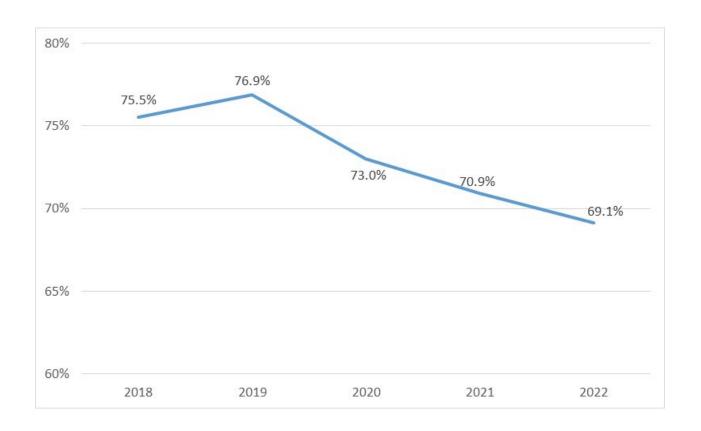

## NEUMANN UNIVERSITY RETENTION RATES Fall 2018 Freshmen Cohort through Fall 2022 Freshmen Cohort